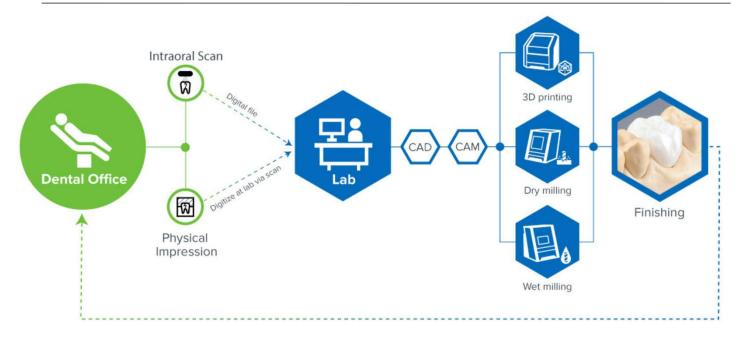

#### **DIGITAL DENTISTRY**

From Intraoral Scans to 3D Printed Models to appliances with consistent perfect fit, Confident Dental Lab has implemented a complete digital work flow with the ultimate goal to take guess work out of dentistry...

## MODEL/CAST PRINT SERVICE

"... for the offices that have a digital scanner, Confident offers model printing service. Just send us your digital file and we will send model the next business day..."