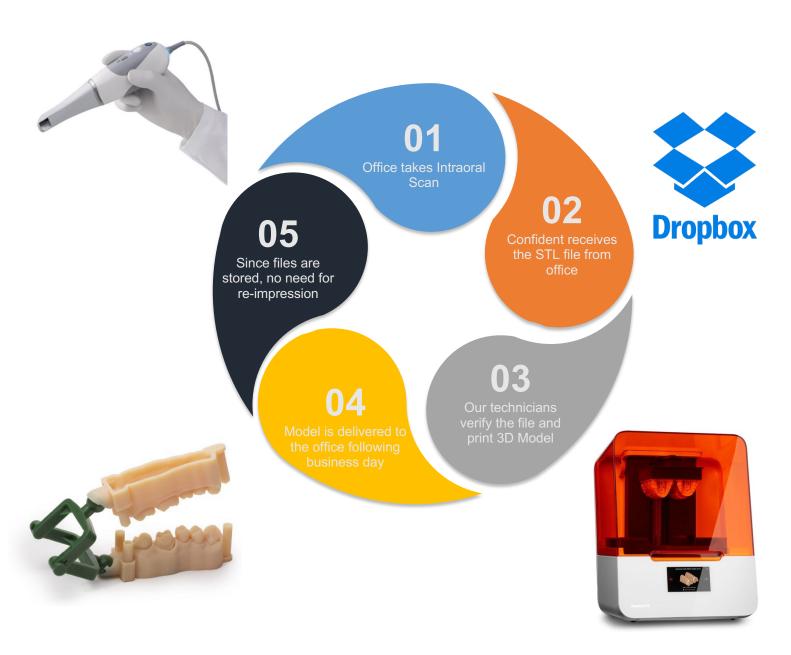

## MODEL/CAST PRINT SERVICE

"... for the offices that have a digital scanner, Confident offers model printing service. Just send us your digital file and we will send model the next business day..."