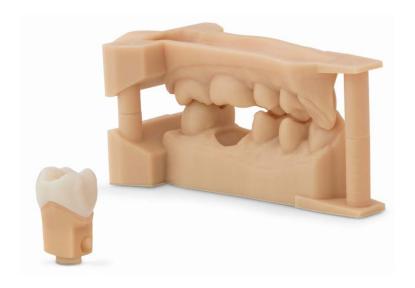

## MODEL/CAST PRINT SERVICE

"... for the offices that have a digital scanner, Confident offers model printing service. Just send us your digital file and we will send model the next business day..."