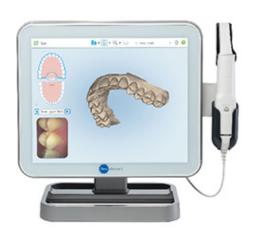

### DIGITAL SCANNER

# Digital Scanner in your Office provided by Confident Dental Lab

#### YOUR BENEFITS

- ✓ Digital impression system at your office provided by Confident Dental Lab
- ✓ Staff training & continued support
- ✓ No ownership hassle (initial investment, depreciation, obsolete equipment, etc.)
- ✓ Increased efficiency (reduce chair time)
- ✓ Eliminate cost of putty, tray, casts
- ✓ Increased patient comfort
- ✓ Increased impression accuracy = better fitting crwons