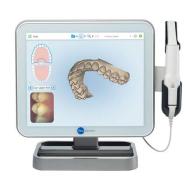

### DIGITAL SCANNER

# Digital Scanner in your Office provided by Confident Dental Lab

#### YOUR BENEFITS

- ✓ Digital impression system at your office provided by Confident Dental Lab
- ✓ Staff training & continued support
- ✓ No ownership hassle (initial investment, depreciation, obsolete equipment, etc.)
- ✓ Increased efficiency (reduce chair time)
- ✓ Eliminate cost of putty, tray, casts
- ✓ Increased patient comfort
- ✓ Increased impression accuracy = better fitting crwons