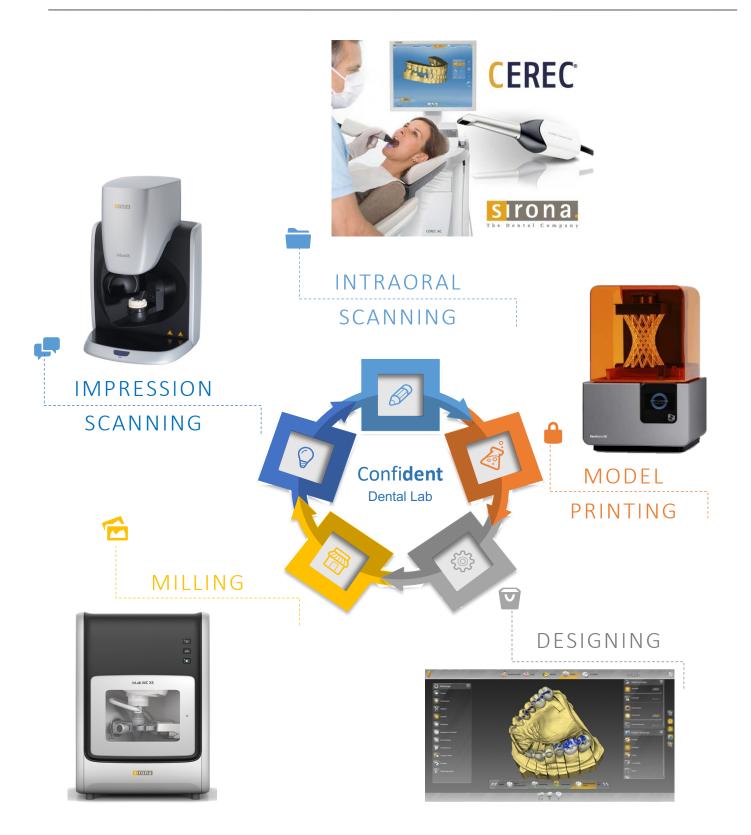

### DIGITAL DENTISTRY WITH CONFIDENT

### DIGITAL SCANNER

#### **DIGITAL DENTISTRY**

From Intraoral Scans to 3D Printed Models to appliances with consistent perfect fit, Confident Dental Lab has implemented a complete digital work flow with the ultimate goal to take guess work out of dentistry...