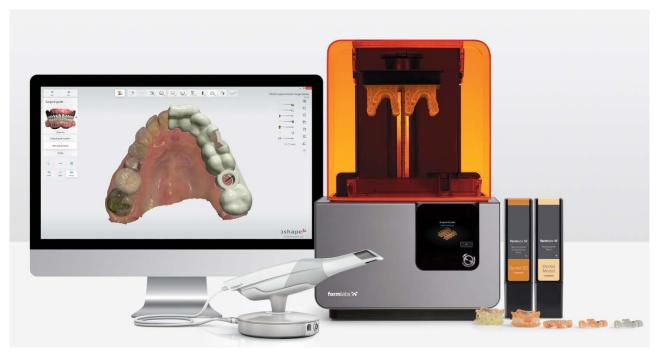

### DIGITAL SCANNER

# Digital Scanner in your Office provided by Confident Dental Lab